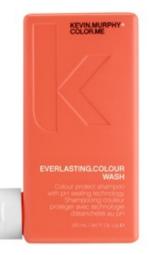

# **EVERLASTING.COLOUR**

WASH

Colour protect shampoo with pH sealing technology

A sulfate free pH balanced shampoo that gently cleanses, closes the cuticle for shine and helps to lock colour in, while protecting hair strands from hard water mineral accumulation to guarantee shine.

### **KEY Features & Benefits**

Sulfate-free acidic pH shampoo Colour locking Creates shine Protects against hard water minerals Nourishes Hydrates Softens Lightweight

### **KEY Ingredients**

| Hydrolyzed Quinoa &<br>Rice Extract | A powerhouse of amino acids that helps protect, improve colour<br>uptake and creates shine while helping to nourish hair from root to tip.<br>Also helps fortify to prevent damage and assist in colour lock. |
|-------------------------------------|---------------------------------------------------------------------------------------------------------------------------------------------------------------------------------------------------------------|
| Natural Phytic Acid                 | A biodegradable chelating agent to both repel and protect hair from hard water minerals leading to improved shine.                                                                                            |
| Inulin (Chicory Root Extract)       | Multifunctional ingredient extracted from Chicory Root. A natural prebiotic fiber that helps to support the scalps microbiome for improved scalp health and conditioning and detangling properties.           |
| Chromatic Complex                   | Assists in hair fibre protection and colour fastness.                                                                                                                                                         |
| Acidic pH System                    | Provides the optimum environment for colour lock by closing the cuticle after hair colour and respecting the natural pH of the scalp.                                                                         |