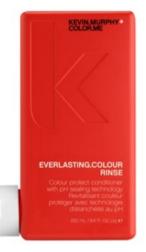

# **EVERLASTING.COLOUR**

RINSE Colour protect conditioner with pH sealing technology

A colour locking lightweight conditioner that forms a protective layer that guards against colour loss and environmental stressors. pH balancing helps to create shine and improve the hair's natural condition, softness and hydration, while reducing damage.

### **KEY Features & Benefits**

Acidic pH conditioner Colour locking Creates shine Restores condition Nourishes Hydrates Softens Lightweight

### **KEY Ingredients**

| Hydrolyzed Rice Protein       | Creates a natural shine and helps to nourish hair from root to tip creating a natural shine and increased elasticity and strength.                                                            |
|-------------------------------|-----------------------------------------------------------------------------------------------------------------------------------------------------------------------------------------------|
| Inulin (Chicory Root Extract) | A natural prebiotic fiber that supports the scalp's natural microbiome for improved scalp health and hair hydration, shine and smoothness.                                                    |
| Illuminate Complex            | Improves shine and softness and can improve the colour fastness while offering protection from stressors.                                                                                     |
| Chromatic Complex             | A hydrophobic film forming complex designed to assist in hair fibre protection and colour wash fastness by protecting against humidity and other environmental elements such as UV radiation. |
| Acidic pH System              | Provides the optimum environment for colour lock by closing the cuticle after hair colour and respecting the natural pH of the scalp.                                                         |