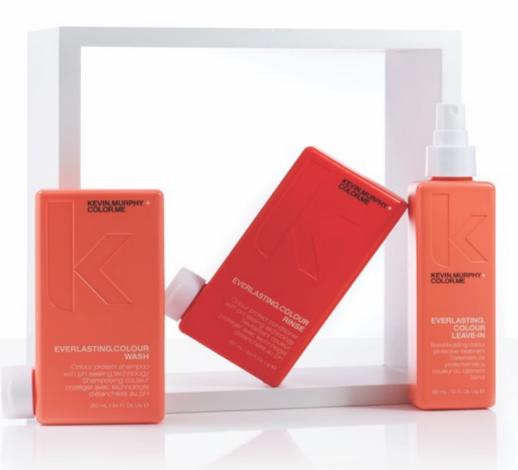

We are introducing 4 new products in this range, we have: EVERLASTING.COLOUR WASH EVERLASTING.COLOUR RINSE EVERLASTING.COLOUR LEAVE-IN EVERLASTING.COLOUR TREATMENT

Let's dive a little deeper, first we have EVERLASTING.COLOUR WASH with acidic pH sealing technology that gently cleanses while respecting the natural pH of the scalp and helps to close the cuticle and impart a brilliant shine. It helps with keeping colour locked in longer, and guards against mineral accumulation that can also be a major reason colour doesn't look as good as the day you left the salon. Key ingredients that help these actions are, Hydrolyzed Quinoa Extract, Inulin, Nourishing Rice Proteins, and a technologically advanced complex to tie it all together.