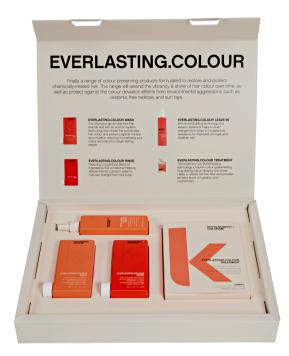

# **KEVIN.MURPHY** EVERLASTING.COLOUR

A range of colour preserving products formulated to restore and strengthen chemically-treated hair and extend the vibrancy & shine of hair colour over time. Used as an entire regimen, EVERLASTING.COLOUR helps to support your scalp's natural microbiome, assists in halting mineral build up from hard water as well as protect against the colour-deviations created by environmental aggressors such as oxidants, free radicals & UVA/UVB exposure. Resulting in a formula that repairs, protects hair from pollution and ensures longer-lasting colour.

We are introducing 4 new products in this range, we have: EVERLASTING.COLOUR WASH EVERLASTING.COLOUR RINSE EVERLASTING.COLOUR LEAVE-IN EVERLASTING.COLOUR TREATMENT

Let's dive a little deeper, first we have EVERLASTING.COLOUR WASH with acidic pH sealing technology that gently cleanses while respecting the natural pH of the scalp and helps to close the cuticle and impart a brilliant shine. It helps with keeping colour locked in longer, and guards against mineral accumulation that can also be a major reason colour doesn't look as good as the day you left the salon. Key ingredients that help these actions are, Hydrolyzed Quinoa Extract, Inulin, Nourishing Rice Proteins, and a technologically advanced complex to tie it all together.