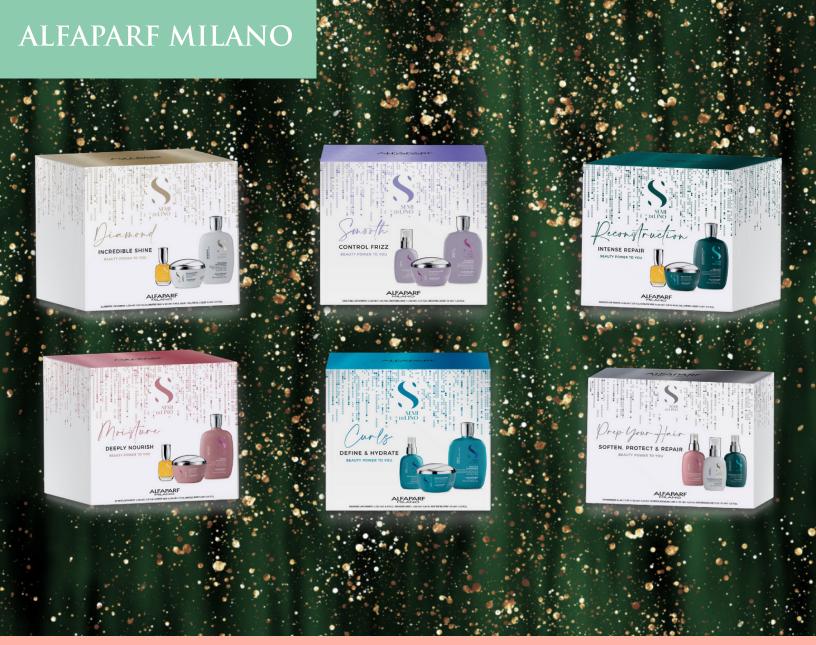

**PRICE VALUE ITEM** 

DIAMOND HOLIDAY KIT \$20.43 \$34.00 640081

DIAMOND LOW SHAMPOO 250ML, DIAMOND MASK 200ML, SUBLIME CRISTALLI LIQUID 15ML

MOISTURE HOLIDAY KIT \$20.43 \$34.00 640082

NUTRITIVE LOW SHAMPOO 250ML, NUTRITIVE MASK 200ML, SUBLIME CRISTALLI LIQUID 15ML

RECONSTRUCTION HOLIDAY KIT \$20.43 \$34.00 640083

REPAIRATIVE .LOW SHAMPOO 250ML, REPARATIVE MASK 200ML, SUBLIME CRISTALLI LIQUID 15M

**CURL HOLIDAY KIT** 640084 \$20.43 \$34.00

CURLS ENHANCING LOW SHAMPOO 250ML, CURLS ENHANCING MASK 200ML, CURLS REACTIVATING SPRAY 125ML

**SMOOTH HOLIDAY KIT** \$20.43 \$34.00 640085

SMOOTHING LOW SHAMPOO250ML, SMOOTHING MASK 200ML, SMOOTHING CREAM 125ML

FLUIDS TRIO HOLIDAY KIT \$18.03 \$30.00 640086

REPARATIVE FLUID 125ML, DETANGLING FLUID 125ML, LEAVE IN FLUID 125ML