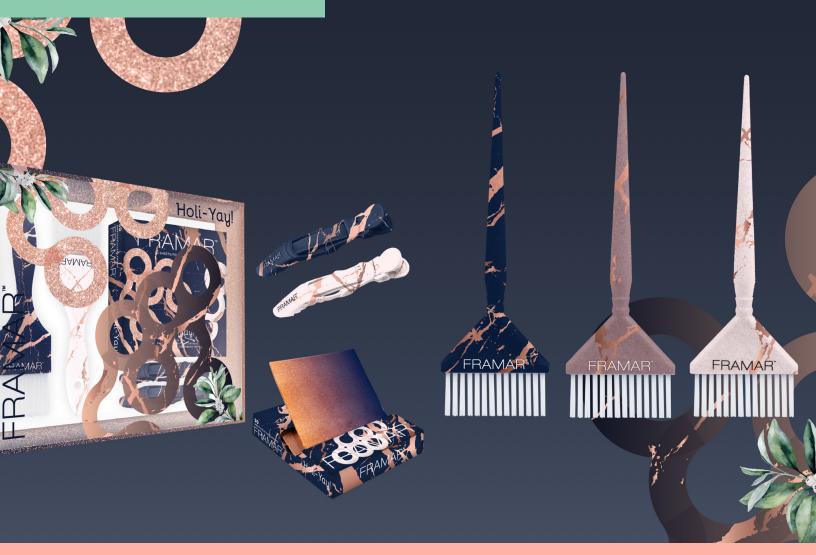

## FRAMAR

|                        | PRICE   | ITEM   |
|------------------------|---------|--------|
| HOLI-YAY KIT           | \$19.99 | 199092 |
| HOLI-YAY POP UP 500CT  | \$16.99 | 199093 |
| HOLI-YAY EMBOSSED ROLL | \$12.99 | 199094 |

## HOLIDAY BRUSHES

|                                      | PRICE   | ITEM   |
|--------------------------------------|---------|--------|
| BIG DADDY BRUSH SET HOLI-YAY         | \$9.99  | 199095 |
| HOLIDAY DETANGLE BRUSH 9PC DISPLAY   | \$89.89 | 199099 |
| CHARCUTERIE & BOOTY DETANGLE BRUSH   | \$9.99  | 199096 |
| WILL THERE BE SNACKS? DETANGLE BRUSH | \$9.99  | 199097 |
| NEW YEAR, SAME BITCH DETANGLE BRUSH  | \$89.89 | 199098 |