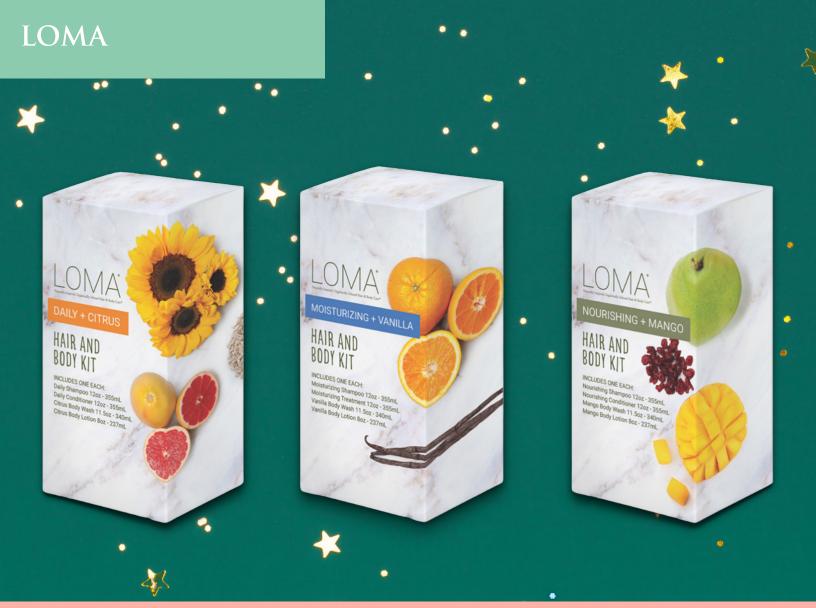

|                                                                                              | PRICE         | VALUE             | SAVINGS           | ITEM            |  |
|----------------------------------------------------------------------------------------------|---------------|-------------------|-------------------|-----------------|--|
| DAILY DUO PLUS CITRUS COLLECTION                                                             | \$23.00       | \$34.50           | 33%               | 69180           |  |
| DAILY SHAMPOO 12OZ., DAILY CONDITIONER 12OZ, CITRU                                           | JS BODY WASH  | 11.5OZ, CITRUS BO | DDY LOTION 80Z    |                 |  |
| MOISTURIZING DUO PLUS VANILLA COLLECTION                                                     | \$23.00       | \$36.50           | 37%               | 69181           |  |
| MOISTURIZING SHAMPOO 120Z, MOISTURIZING TREATMI                                              | ENT 120Z, VAN | IILLA BODY WASH : | 11.50Z, VANILLA E | BODY LOTION 8OZ |  |
| NOURISHING DUO PLUS MANGO COLLECTION                                                         | \$23.00       | \$38.50           | 40%               | 69182           |  |
| NOURISHING SHAMPOO 120Z, NOURISHING CONDITION                                                | ER 120Z, MANO | GO BODY WASH 11   | .50Z, MANGO BO    | DY LOTION 80Z   |  |
| MOISTURIZING TRAVEL TRIO                                                                     | \$9.75        | \$12.60           | 23%               | 69184           |  |
| MOISTURIZING SHAMPOO 3OZ, MOISTURIZING TREATME                                               | NT 3OZ, SMOO  | THING CREME 30Z   | & FREE COSMET     | IC BAG          |  |
| DAILY TRAVEL TRIO                                                                            | \$9.75        | \$13.50           | 28%               | 69183           |  |
| DAILY SHAMPOO 3OZ, DAILY CONDITIONER 3OZ, MAXIMU                                             | IM VOLUME SO  | LUTION 30Z & FRE  | E COSMETIC BAG    | 3               |  |
| NOURISHING TRAVEL TRIO                                                                       | \$9.75        | \$14.85           | 34%               | 69185           |  |
| NOURISHING SHAMPOO 3OZ, NOURISHING CONDITIONER 3OZ, DEEP CONDITIONER 3OZ & FREE COSMETIC BAG |               |                   |                   |                 |  |
| VIOLET TRAVEL TRIO                                                                           | \$9.75        | \$14.40           | 32%               | 69186           |  |
| VIOLET SHAMPOO 3OZ, VIOLET CONDITIONER 3OZ, CALM                                             | IING CREME 3C | Z & FREE COSMET   | IC BAG            |                 |  |