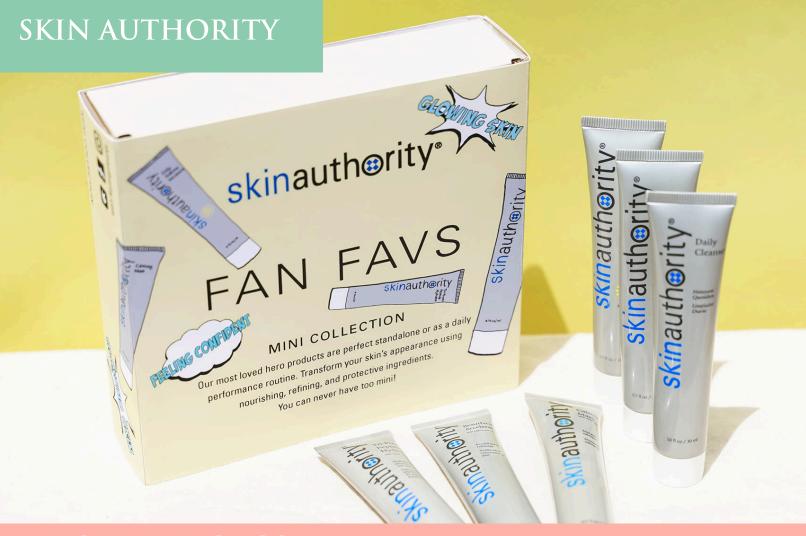

**FAN FAVS MINI COLLECTION PROMO** \$245.00 \$294.00 54207

BUY 5 FAN FAVS MINI COLLECTION, GET 1 FREE

|                                           | PRICE   | ITEM  |
|-------------------------------------------|---------|-------|
| FACIAL CLUB SPARKLE BRIGHT HOLIDAY SET    | \$49.00 | 54219 |
|                                           |         |       |
| MIRACLE MASK HOLIDAY SET                  | \$32.50 | 54173 |
|                                           |         |       |
| FACIAL CLUB KEEP CALM MASK ON HOLIDAY SET | \$49.00 | 54172 |