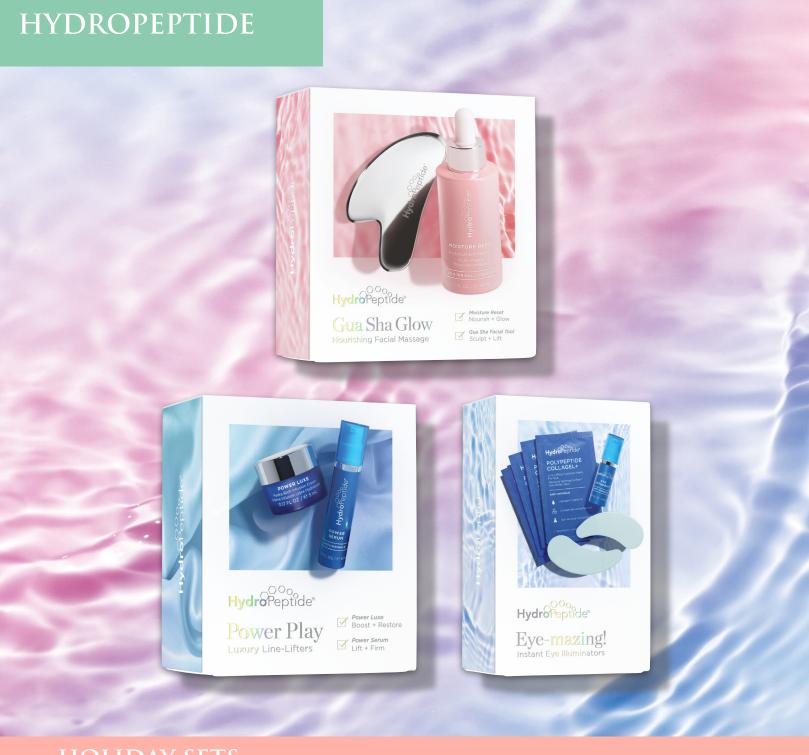

|                                                   | PRICE   | ITEM   |
|---------------------------------------------------|---------|--------|
| GUA SHA GLOW                                      | \$44.50 | 921348 |
| FULL SIZE MOISTURE RESET, STAINLESS STEEL GUA SHA |         |        |
| POWER PLAY TRAVEL SET                             | \$29.50 | 921349 |
| TRAVEL POWER SERUM, TRAVEL POWER LUXE             |         |        |
| EYE- MAZING                                       | \$19.50 | 921350 |
|                                                   |         |        |

TRAVEL EYE AUTHORITY, 4 POLYPEPTIDE COLLAGEL+ EYE MASKS

|                                                                                | PRICE           | VALUE   | ITEM   |  |
|--------------------------------------------------------------------------------|-----------------|---------|--------|--|
| STYLE HOLIDAY BAG DUO                                                          | \$17.15         | \$24.50 | 197252 |  |
| STYLE STRAIGHT CREAM 200ML, STYLE FREESTYLE SPRAY VO                           | C 300ML         |         |        |  |
| TINTA COLOR CARE HOLIDAY BAG DUO                                               | \$19.60         | \$28.00 | 197251 |  |
| CARE TINTA COLOR CONDITIONER 250ML, CARE TINTA COLO                            | OR SHAMPOO 300M | L       |        |  |
| KERATIN SMOOTH HOLIDAY BAG DUO                                                 | \$17.50         | \$25.00 | 197250 |  |
| CARE KERATIN SMOOTHING CONDITIONER 250ML, CARE KERATIN SMOOTHING SHAMPOO 300ML |                 |         |        |  |
| VITAL NUTRITION HOLIDAY BAG DUO                                                | \$17.50         | \$25.00 | 197249 |  |
| CARE VITAL NUTRITION CONDITIONER 250ML, CARE VITAL NUTRITION SHAMPOO 300ML     |                 |         |        |  |