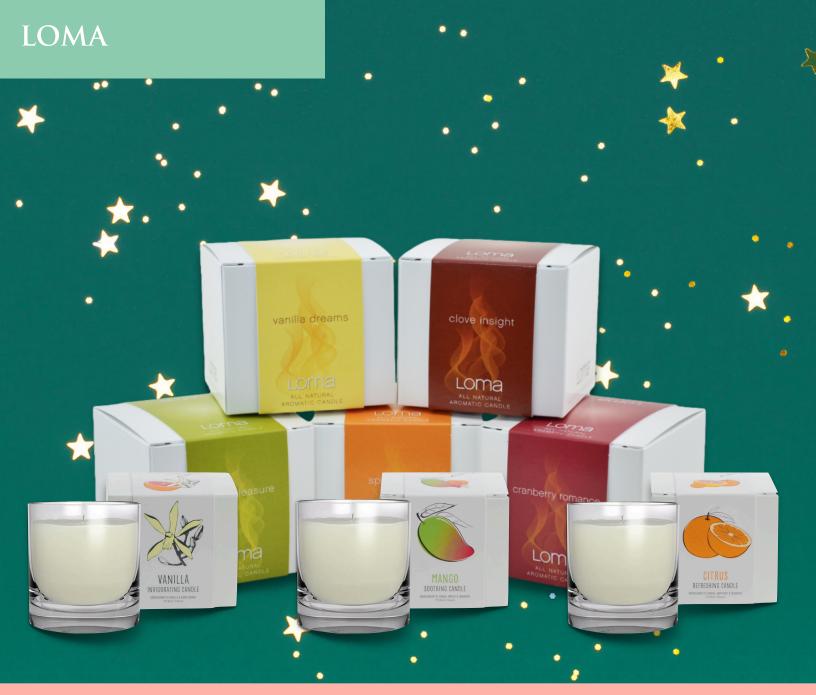

|                              | PRICE   | ITEM  |
|------------------------------|---------|-------|
| CRANBERRY ROMANCE CANDLE     | \$13.51 | 69043 |
| SPICY CITRUS CANDLE          | \$13.51 | 69044 |
| PEARATIN PLEASURES CANDLE    | \$13.51 | 69045 |
| CLOVE INSIGHT CANDLE         | \$13.51 | 69046 |
| VANILLA DREAMS CANDLE        | \$13.51 | 69047 |
| MANGO PASSION CANDLE         | \$13.51 | 69088 |
| LOMA FOR LIFE MANGO CANDLE   | \$13.51 | 69125 |
| LOMA FOR LIFE CITRUS CANDLE  | \$13.51 | 69126 |
| LOMA FOR LIFE VANILLA CANDLE | \$13.51 | 69127 |