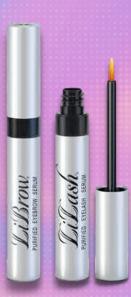

|                                          | PRICE    | VALUE    | SAVINGS | ITEM  |
|------------------------------------------|----------|----------|---------|-------|
| SYNERGY HOLIDAY SET                      | \$54.00  | \$61.95  | 12%     | 20097 |
| LILASH & LILASH SYNERGY MASCARA          |          |          |         |       |
| LIBROW BOGO                              | \$180.00 | \$225.00 | 20%     | 20096 |
| PURCHASE 4 LIBROW AND RECEIVE 1 FOR FREE |          |          |         |       |
| LILASH BOGO                              | \$180.00 | \$225.00 | 20%     | 20095 |
| PURCHASE 4 LILASH AND RECEIVE 1 FOR FREE |          |          |         |       |