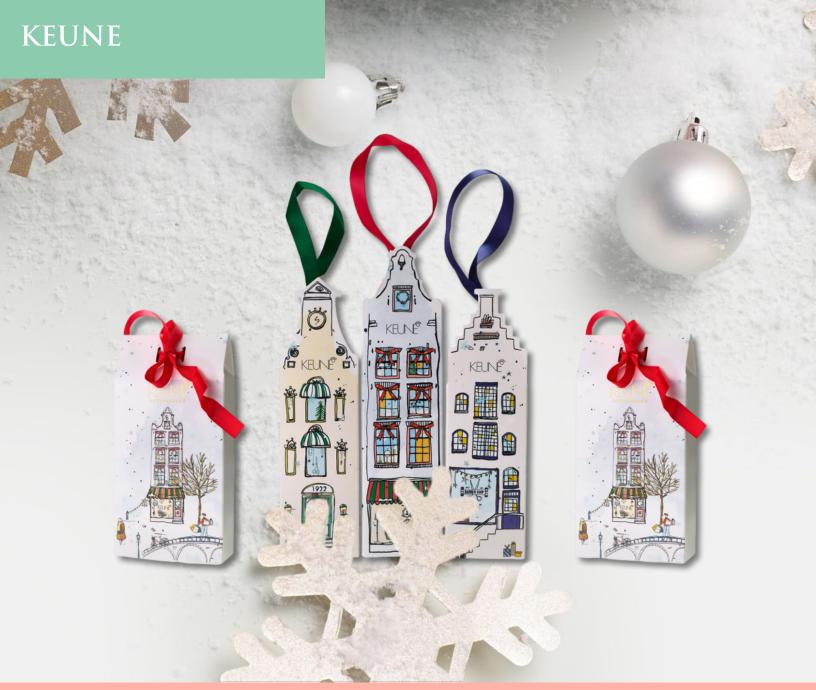

TRAVEL EYE AUTHORITY, 4 POLYPEPTIDE COLLAGEL+ EYE MASKS

|                                                                                | PRICE           | VALUE   | ITEM   |  |
|--------------------------------------------------------------------------------|-----------------|---------|--------|--|
| STYLE HOLIDAY BAG DUO                                                          | \$17.15         | \$24.50 | 197252 |  |
| STYLE STRAIGHT CREAM 200ML, STYLE FREESTYLE SPRAY VO                           | C 300ML         |         |        |  |
| TINTA COLOR CARE HOLIDAY BAG DUO                                               | \$19.60         | \$28.00 | 197251 |  |
| CARE TINTA COLOR CONDITIONER 250ML, CARE TINTA COLO                            | OR SHAMPOO 300M | L       |        |  |
| KERATIN SMOOTH HOLIDAY BAG DUO                                                 | \$17.50         | \$25.00 | 197250 |  |
| CARE KERATIN SMOOTHING CONDITIONER 250ML, CARE KERATIN SMOOTHING SHAMPOO 300ML |                 |         |        |  |
| VITAL NUTRITION HOLIDAY BAG DUO                                                | \$17.50         | \$25.00 | 197249 |  |
| CARE VITAL NUTRITION CONDITIONER 250ML, CARE VITAL NUTRITION SHAMPOO 300ML     |                 |         |        |  |

197247

\$23.00

1922 ESSENTIAL CONDITIONER 250ML,1922 ESSENTIAL SHAMPOO 250ML

\$16.10

1922 HOLIDAY BAG DUO