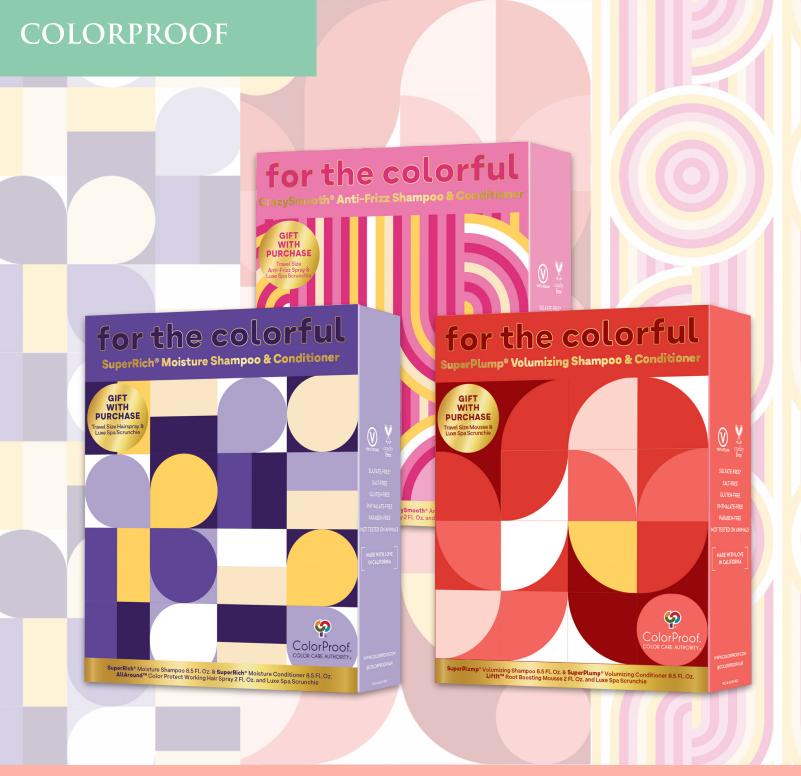

|                                                     | PRICE           | VALUE           | SAVINGS         | ITEM  |
|-----------------------------------------------------|-----------------|-----------------|-----------------|-------|
| SUPERRICH                                           | \$32.00         | \$44.90         | 29%             | 70158 |
| SUPERRICH SHAMPOO & CONDITIONER 8.5 OZ, ALLAROUND   | HAIR SPRAY 2 OZ | , MICROFIBER SO | CRUNCHIE        |       |
| SUPERPLUMP                                          | \$32.00         | \$44.90         | 29%             | 70159 |
| SUPERPLUMP SHAMPOO & CONDITIONER 8.5 OZ, LIFTIT ROC | T BOOSTING MO   | USSE 2 OZ, MICR | OFIBER SCRUNCH  | IE    |
| CRAZYSMOOTH                                         | \$39.00         | \$53.70         | 27%             | 70160 |
| CRAZYSMOOTH ANTI-FRIZZ SHAMPOO & CONDITIONER 8.5    | OZ, HUMIDITY RX | SPRAY 2 OZ, MIC | CROFIBER SCRUNC | CHIE  |